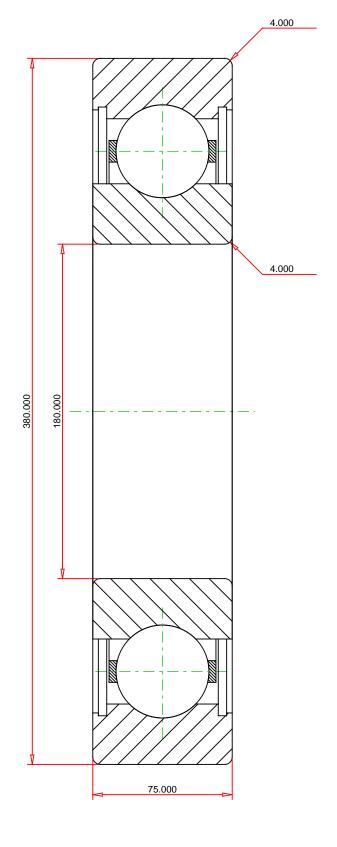

## <u>Specifications</u> | <u>Dimensions</u> | <u>Basic Load Ratings</u> | <u>Factors</u>

| Specifications - |              |               |  |  |  |
|------------------|--------------|---------------|--|--|--|
|                  | Clearance    | C0 (Normal)   |  |  |  |
|                  | Bore Size d  | 180.000 mm    |  |  |  |
|                  | Features     | Open          |  |  |  |
|                  | Bearing Type | Standard DGBB |  |  |  |
|                  |              |               |  |  |  |
|                  | Weight       | 35.600 Kg     |  |  |  |

| Dimensions          |            | - ) |
|---------------------|------------|-----|
| Outside Diameter D  | 380.000 mm |     |
| utside Ring Width B | 75.000 mm  |     |

| Radius Rs min | 4.000 mm |
|---------------|----------|
|---------------|----------|